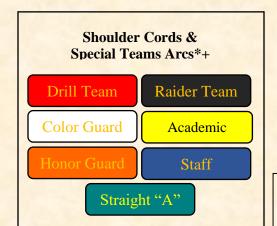

(N-3-4)+
Be an active member of the
Drill Team and maintain
above a 3.0 JROTC GPA

Performed duties exceptionally, exceeding expectations of a cadet at the grade and experience

Participated in the most JROTC, school and community supported activities

### Color Guard (N-3-6)+

Be a member of the Color Guard and maintain above a 3.0 JROTC GPA

JCLC (N-3-11)++ Successfully completed JROTC Cadet Leadership Challenge (JCLC)

(N-2-1)\*+ Excelled at school Varsity sports

### Personal Appearance (N-3-2)+

Averaged 93 or above on all uniform inspections and consistently presents an outstanding appearance

Rifle Team (N-3-7)\*+ Be a member of the Rifle Team

(N-3-12)++ Won Cadet of the Month/Quarter/Year

#### Adventure Team (Raider) (N-3-8)\*+

Be a member of the Raider Team and maintain above a 3.0 JROTC GPA